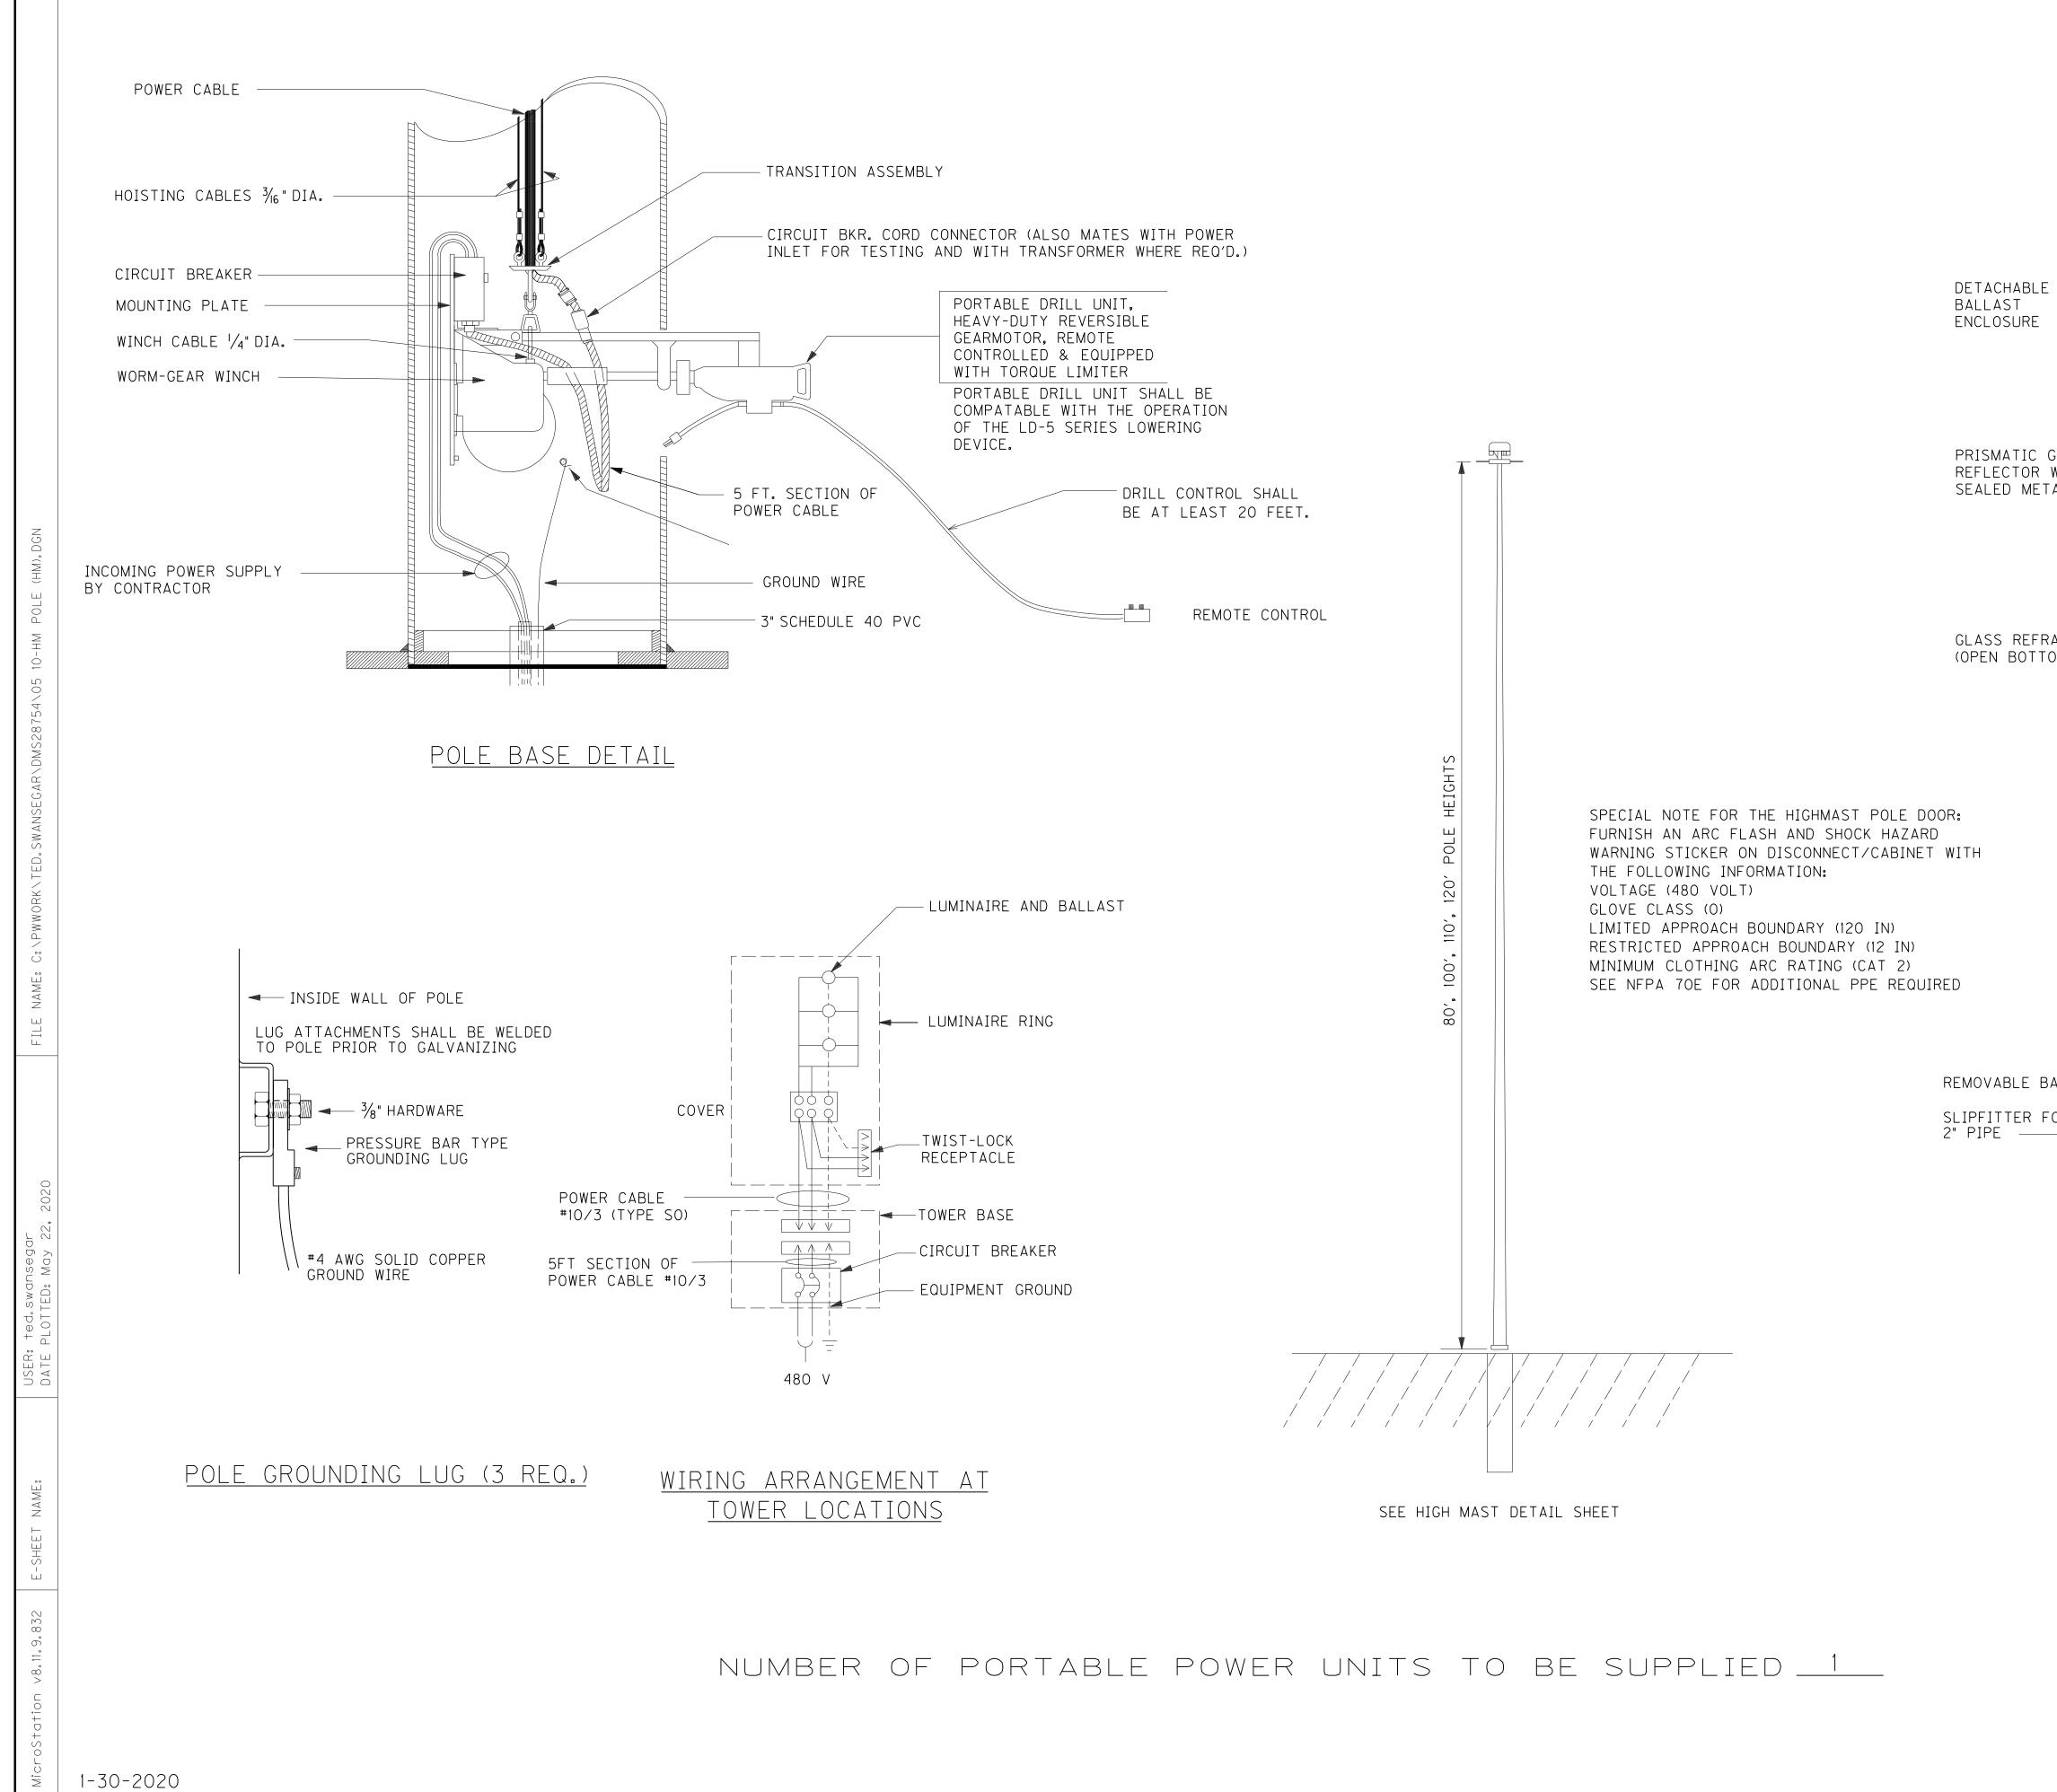

|                                               |                                 | COUNTY OF                                                    | ITEM NO.                    | SHEET NO. |
|-----------------------------------------------|---------------------------------|--------------------------------------------------------------|-----------------------------|-----------|
|                                               |                                 |                                                              |                             |           |
|                                               |                                 |                                                              |                             |           |
|                                               |                                 |                                                              |                             |           |
| Ε                                             | MAS                             | ST ARM                                                       |                             |           |
|                                               |                                 |                                                              |                             |           |
| GLASS<br>WITH<br>TAL                          |                                 | ACHABLE PRISMATIC<br>LECTOR REFRACTOR                        |                             |           |
|                                               | 100                             | O WATT HIGH PRESS                                            | URE SODIUM                  |           |
| RACTOR<br>TOM)                                | DIS                             | RACTORS WITH NON<br>TRIBUTIONS SHALL I<br>REET SIDE" ON BOTT | BE LABELED WI               | ТН        |
| <u>high Mast Lumin</u><br><u>Non-cutoff t</u> |                                 |                                                              |                             |           |
|                                               |                                 |                                                              |                             |           |
|                                               |                                 |                                                              |                             |           |
| BALLAST COVER                                 |                                 | N GASKET BETWEEN<br>CTOR AND HOUSING                         |                             |           |
|                                               | REMOV<br>REFLE                  | VABLE, SPUN ALUMIN<br>Ictor Assembly                         | NUM                         |           |
|                                               |                                 |                                                              |                             |           |
|                                               | STA                             | INLESS STEEL LENS                                            | ATTACHMENT                  | BAND      |
|                                               | - <sup>3</sup> ∕і6 " ТІ<br>₩ІТН | HICK CLEAR GLASS I<br>Butyl acrylic taf                      | LENS GASKETEI<br>PE SEALANT | )         |
| <u>high Mast Lumi</u><br><u>Cutoff typ</u>    |                                 |                                                              |                             |           |
|                                               |                                 |                                                              |                             |           |
|                                               |                                 |                                                              |                             |           |
|                                               |                                 |                                                              |                             |           |
|                                               | HIGHMA                          | AST POLE/LUN                                                 | /INAIRE D                   | ETAILS    |