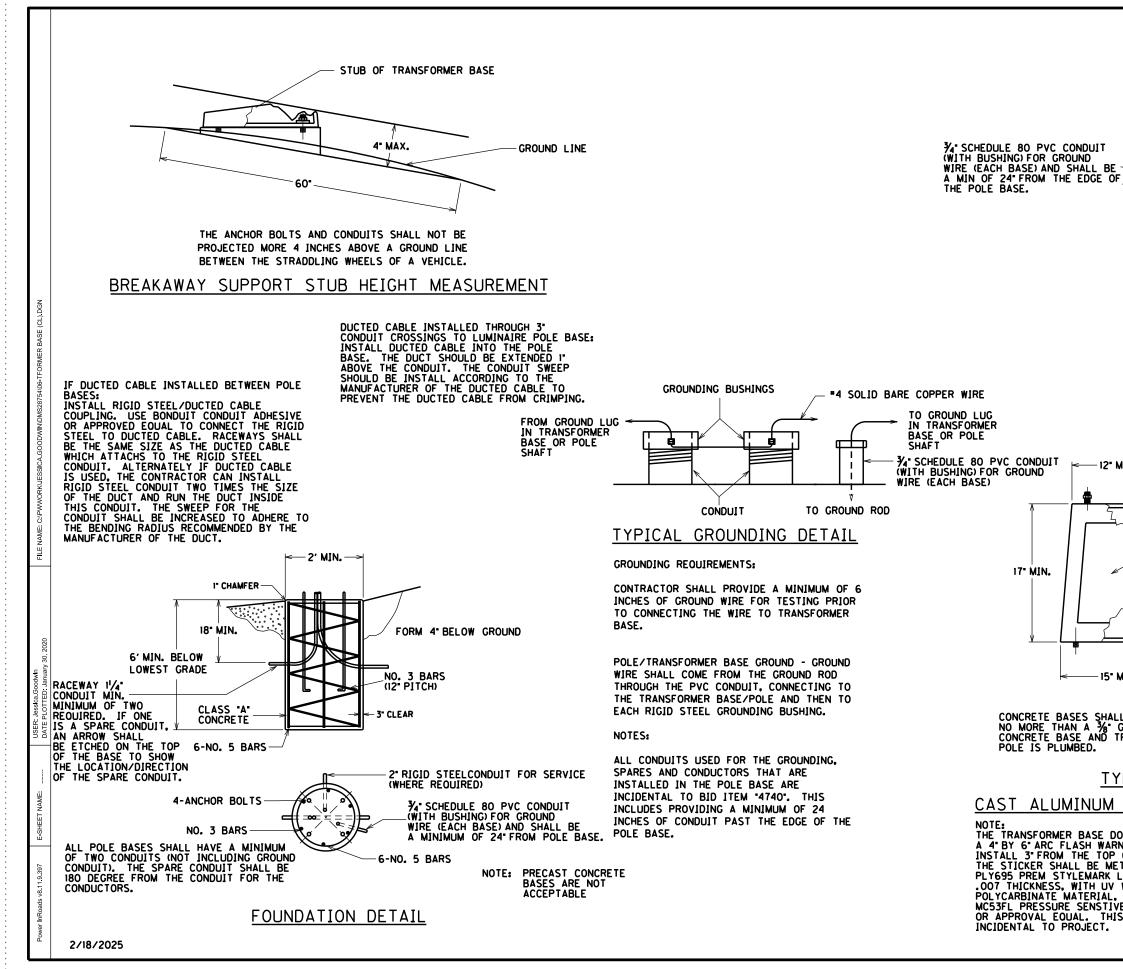

|                                                                                                                                         | -                                                                                                                                      | COUNTY OF                                  | ITEM NO.                                                                        | SHEET NO.               |
|-----------------------------------------------------------------------------------------------------------------------------------------|----------------------------------------------------------------------------------------------------------------------------------------|--------------------------------------------|---------------------------------------------------------------------------------|-------------------------|
| F<br>                                                                                                                                   | GROUND LINE                                                                                                                            | - BRONZE<br>5% x 8'<br>- GROUND<br>BE A MI | GROUND CI<br>COPPERWEI<br>ROD AND<br>NIMUM OF POLE                              | _D<br>SHALL<br>48" FROM |
| MIN. ————————————————————————————————————                                                                                               | PLATES SHALL BE                                                                                                                        | USED TO                                    |                                                                                 |                         |
| THEFT DE                                                                                                                                | T OPENINGS ON TO<br>TERENT DOOR OPEN<br>SIDE AWAY FROM O                                                                               | P OF BASE                                  |                                                                                 |                         |
| GROUNDIN                                                                                                                                | IG NUT OR LUG<br>Flange plate                                                                                                          |                                            |                                                                                 |                         |
| STEEL I                                                                                                                                 | PLATES (4)                                                                                                                             |                                            |                                                                                 |                         |
| MIN. ————————————————————————————————————                                                                                               |                                                                                                                                        |                                            |                                                                                 |                         |
| LL BE POURED LEVEL.<br>GAP SHALL EXIST BETWEI<br>TRANSFORMER BASE WHEN                                                                  |                                                                                                                                        |                                            |                                                                                 |                         |
|                                                                                                                                         | DACE                                                                                                                                   |                                            |                                                                                 |                         |
| 1 TRANSFORMER<br>DOOR SHALL HAVE<br>RNING STICKER<br>P OF THE DOOR.<br>LETALCRAFT<br>LABEL WITH<br>, WHITE<br>. AND WITH<br>WE ADHESIVE | SPECIAL NOT<br>FURNISH AN /<br>Warning Sti<br>The Followi<br>Voltage (486<br>Glove Class<br>Limited App<br>Restricted /<br>Minimum Clo |                                            | SHOCK HAZARD<br>FORMER BASE 1<br>Is<br>Y (42 IN)<br>DARY (12 IN)<br>ING (CAT 2) | IJTH                    |
| IS SHALL BE                                                                                                                             |                                                                                                                                        |                                            |                                                                                 |                         |